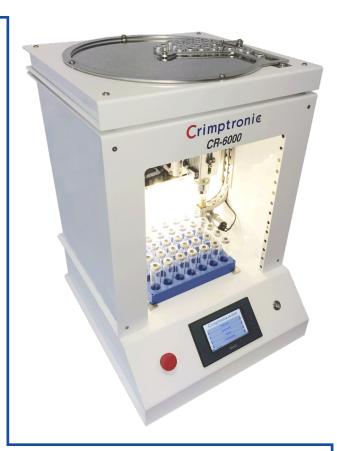

TECHNICAL SHEET

**CR-6000** 

**E**LECTRIC CRIMPING & DECAPPING STATION

## CHARACTERISTICS & ADVANTAGES:

Our CR-6000 crimping station combines precise force adjustment with ultra-fast, reproducible crimping, directly in vial-trays.

- Suitable for all models of closures on the market
- Ergonomic, easy-to-use 3-axis station.
- Recommended for intensive sample preparation
- Built-in power supply
- Total counter
- Colour touch-screen
- LED-illuminated working area with IR safety barriers
- Sturdy and reliable
- Very high precision guidance
- Ultra-fast, reproducible, safe crimping directly in the vial-trays.
- Secure, reproducible crimping just by pressing the "start cycle" button.

Very fast and accurate, the CR-6000 is also versatile, stable, and allows the crimping force to be adjusted precisely. Crimping is performed directly in the vial-tray.

The interchangeable crimping heads are easily fitted without tools and are especially suited for crimping aluminium and stainless-steel caps with a diameter of 8, 11, 13, and 20 mm.

The CR-6000 is compatible with aluminium standard caps, safety caps used in Headspace, magnetic steel caps, and flip-off caps.

The system allows full crimping of all the tray positions or priority crimping of selected vials.