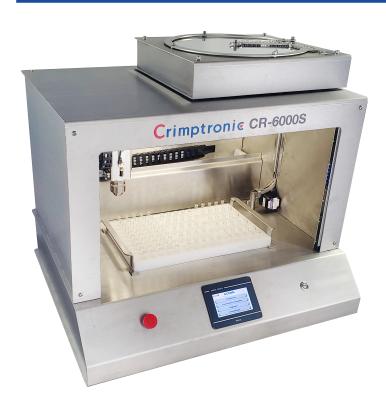

TECHNICAL SHEET

**CR-6000** 

**E**LECTRIC CRIMPING & DECAPPING STATION

## CHARACTERISTICS & ADVANTAGES:

Our CR-6000 crimping station combines precise force adjustment with ultra-fast, reproducible crimping, directly in vial-trays.

- Suitable for all models of closures on the market
- Ergonomic, easy-to-use 3-axis station.
- Recommended for intensive sample preparation
- Built-in power supply
- Total counter
- Colour touch-screen
- LED-illuminated working area with IR safety barriers
- Sturdy and reliable
- Very high precision guidance
- Ultra-fast, reproducible, safe crimping directly in the vial-trays.
- Secure, reproducible crimping just by pressing the "start cycle" button.

Very fast and accurate, the CR-6000 is also versatile, stable, and allows the crimping force to be adjusted precisely. Crimping is performed directly in the vial-tray.

The interchangeable crimping heads are easily fitted without tools and are especially suited for crimping aluminium and stainless-steel caps with a diameter of 8, 11, 13, and 20 mm.