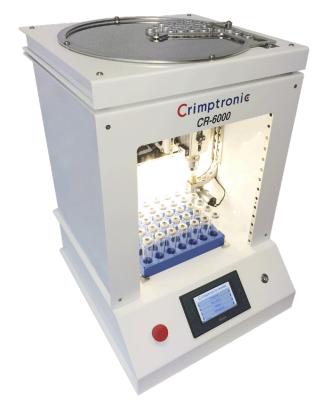

TECHNICAL SHEET

**CR-6000** 

**E**LECTRIC CRIMPING & DECAPPING STATION

## CHARACTERISTICS & ADVANTAGES:

Our CR-6000 crimping station combines precise force adjustment with ultra-fast, reproducible crimping, directly in vial-trays.

- Suitable for all models of closures on the market
- Ergonomic, easy-to-use 3-axis station.
- Recommended for intensive sample preparation
- Built-in power supply
- Total counter
- Colour touch-screen
- LED-illuminated working area with IR safety barriers
- Sturdy and reliable
- Very high precision guidance
- Ultra-fast, reproducible, safe crimping directly in the vial-trays.
- Secure, reproducible crimping just by pressing the "start cycle" button.

Very fast and accurate, the CR-6000 is also versatile, stable, and allows the crimping force to be adjusted precisely. Crimping is performed directly in the vial-tray.

The interchangeable crimping heads are easily fitted without tools and are especially suited for crimping aluminium and stainless-steel caps with a diameter of 8, 11, 13, and 20 mm.

The CR-6000 is compatible with aluminium standard caps, safety caps used in Headspace, magnetic steel caps, and flip-off caps.

The system allows full crimping of all the tray positions or priority crimping of selected vials.