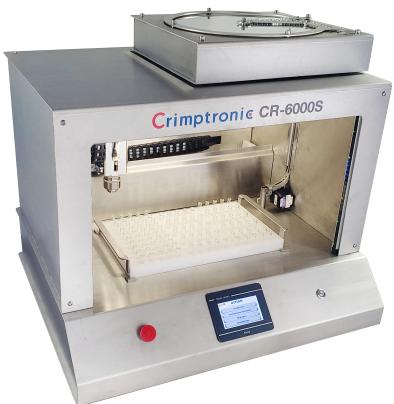

## WHAT ARE THE DIFFERENCES WITH THE CR-6000 MODEL?

- 316L stainless steel case
- Increased production capacity (example from 50 vials of 2ml (CR-6000) to 150 vials of 2ml (CR-6000S-XL)
- High performance electric cylinder

Compact
Can be installed on table, lab
bench or in isolator.
H 61 cm x W 73 cm x D 59 cm

Allows crimping and decapping

French manufactured

Machine can be repaired for 10 years

IOQ protocol available

| DESCRIPTION                                                                               | CAT. No.    |
|-------------------------------------------------------------------------------------------|-------------|
| Crimptronic CR-6000S-XL electronic crimping station (Complete station less crimping head) | CR-6000S-XL |
| MOST POPULAR OPTIONS                                                                      | CAT. No.    |
| Electrical transport, guidance, and positioning system for automatic cap fitting          | CT-6000     |
| CRIMPING HEAD                                                                             | CAT. No.    |
| Crimping head for standard caps Ø 08 mm                                                   | TS08        |
| Crimping head for standard caps Ø 11 mm                                                   | TS11        |
| Crimping head for standard caps Ø 13 mm                                                   | TS13        |
| Crimping head for flip-off caps Ø 13 mm                                                   | TS13FLO     |
| Crimping head for standard caps Ø 20 mm                                                   | TS20        |
| Crimping head for flip-off caps Ø 20 mm                                                   | TS20FLO     |